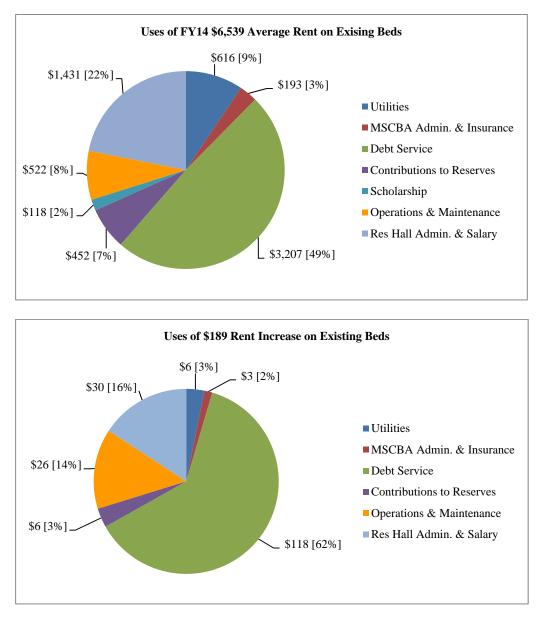

The rent certificate attached to this document recommends residence hall rent increases that average \$189 per academic year per student. With this increase, the average rent for existing beds will be \$6,539 per academic year.

This rent proposal represents a 2.9% increase on existing beds (for increases in the costs of operations, utilities, reserves, and debt service for repair projects). The chart below displays the six-year trend.

The charts on the following page illustrate the uses of the recommended rent and the uses for the increase on existing beds.