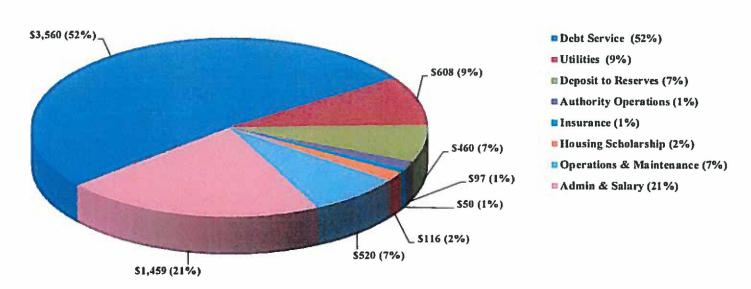

The rent proposal attached to this document recommends a schedule of residence hall rents which average \$6,870 per academic year.

The following chart illustrates the uses of the average rent:

#### Uses of FY15 \$6,870 Average Rent

This rent recommendation represents a 2.1% increase (\$140) for increases in the costs of operations, utilities, reserves, and debt service for repair projects on existing beds. Existing beds (15,744) do not include new capacity to come online in fiscal year 2015: 396 beds at Worcester State, and 224 beds at Mass Maritime.