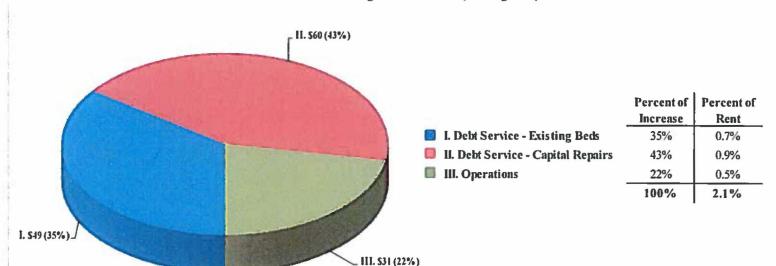

The following chart illustrates the use of the recommended rent increase on existing beds:

#### Uses of \$140 Average Rent Increase (existing beds)

| L Debt Service - Existing Beds |                                     |       | II. Debt Service - Capital Repairs |                  |      | 111. ( | III. Operations          |      |  |
|--------------------------------|-------------------------------------|-------|------------------------------------|------------------|------|--------|--------------------------|------|--|
| •                              | BRI 06A Crimson/08A P&S/12A Weygand | 0.0%  | •                                  | BRI 14A Woodward | 0.1% | •      | Utilities                | 0.0% |  |
|                                | FIT 09A Repairs                     | 0.1%  | •                                  | FIT 14A Aubuchon | 0.1% |        | Deposit to Reserves      | 0.1% |  |
| •                              | Mass Art 09B Treehouse              | 0.1%  | •                                  | MMA 14A Comp 1-6 | 0.6% | •      | Authority Operations     | 0.0% |  |
|                                | MCLA 09A Repairs                    | 0.1%  |                                    | WES 14A Davis    | 0.1% |        | Insurance                | 0.0% |  |
|                                | SAL 09A Marsh/09A Repairs           | 0.1%  |                                    |                  | 0.9% | •      | Operations & Maintenance | 0.2% |  |
| •                              | WES 12A U-Hall/09A Repairs          | 0.1%  |                                    |                  |      | •      | Res Hall Admin & Salary  | 0.2% |  |
| •                              | WOR 09A Repairs                     | 0.1%  |                                    |                  |      |        |                          | 0.5% |  |
|                                |                                     | 0.79/ |                                    |                  |      |        |                          |      |  |